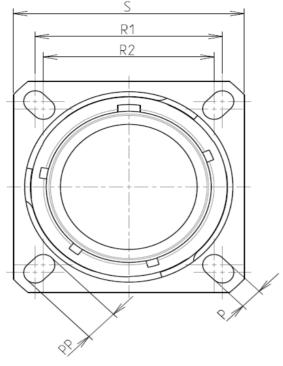

8D 0

G

25

-

Ζ

90

| Dim       | Nominal       |  |  |
|-----------|---------------|--|--|
| Р         | 3.91±0.2      |  |  |
| РР        | 6.15±0.2      |  |  |
| R1        | 38.1          |  |  |
| R2        | 34.93         |  |  |
| S         | 46±0.3        |  |  |
| V         | 20.07+0/-1.25 |  |  |
| W         | 2.1/3.2       |  |  |
| Z         | 31.5 Max      |  |  |
| VV THREAD | M37x1-6g      |  |  |

| п                                  | ſ                                                                                                                                                         | Π        |              | D                                            | 0                                  |                                                                                                                       | ω                                            | A                                                           |        |   |
|------------------------------------|-----------------------------------------------------------------------------------------------------------------------------------------------------------|----------|--------------|----------------------------------------------|------------------------------------|-----------------------------------------------------------------------------------------------------------------------|----------------------------------------------|-------------------------------------------------------------|--------|---|
| R'                                 | 1 >                                                                                                                                                       |          |              |                                              |                                    |                                                                                                                       |                                              |                                                             | 4      | - |
|                                    |                                                                                                                                                           |          |              |                                              | ΙA                                 | YOUT SHOWN AS EXAN                                                                                                    | MPI F                                        |                                                             | 3      |   |
| Keying Shown a                     | Connector dimension    Dim  Nominal    P  3.91±0.2    PP  6.15±0.2    R1  38.1    R2  34.93    S  46±0.3    V  20.07+0/-1.25    W  2.1/3.2    Z  31.5 Max |          |              |                                              | due to a use<br>the Specifications | not be liable for any no<br>of the Products which<br>s issued by either of th<br>onal recommendation<br>Country<br>FR | does not comply wi<br>e Parties or by a thir | th<br>d party<br>c Control List                             | 2      |   |
| L                                  | VV THREAD                                                                                                                                                 | M37x1-6g |              | PN: 8D025Z90SN                               |                                    |                                                                                                                       |                                              |                                                             |        |   |
|                                    |                                                                                                                                                           |          |              | A 10-10-<br>ISS DAT<br>Designed By:<br>TITLE | Date:                              |                                                                                                                       | сият<br>Receptacle 8D                        | OMER DRAWING                                                | MOD N° |   |
| S N                                |                                                                                                                                                           | ORIEI    | NTATION : N  | SCALE<br>NA                                  |                                    | General linear<br>Tolerances:<br>±                                                                                    | Т Т                                          | RDS / PROJECT<br>859<br>his document is the prop<br>SOURIAU |        | 1 |
| CONTACT TYPE : SOCKET(500 Matings) |                                                                                                                                                           |          |              |                                              | communicated without               |                                                                                                                       |                                              |                                                             |        |   |
| CONTACT LAYOUT : 25-90             |                                                                                                                                                           |          | FORMAT<br>A3 |                                              | SOURIAU D<br>8D025Z90              |                                                                                                                       |                                              | SHEET<br>1/2                                                |        |   |
| F                                  |                                                                                                                                                           | E        |              | D                                            | C                                  |                                                                                                                       | В                                            | A                                                           |        |   |