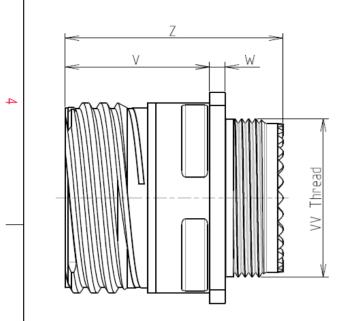

8D 0

G

25

-

Ζ

90

| Dim       | Nominal       |  |  |
|-----------|---------------|--|--|
| Р         | 3.91±0.2      |  |  |
| РР        | 6.15±0.2      |  |  |
| R1        | 38.1          |  |  |
| R2        | 34.93         |  |  |
| S         | 46±0.3        |  |  |
| V         | 20.07+0/-1.25 |  |  |
| W         | 2.1/3.2       |  |  |
| Z         | 31.5 Max      |  |  |
| VV THREAD | M37x1-6g      |  |  |

| п                                  | ſ                                                                                                                                                         | Π        |              | D                                            | 0                                  |                                                                                                                       | ω                                            | A                                                           |        |   |
|------------------------------------|-----------------------------------------------------------------------------------------------------------------------------------------------------------|----------|--------------|----------------------------------------------|------------------------------------|-----------------------------------------------------------------------------------------------------------------------|----------------------------------------------|-------------------------------------------------------------|--------|---|
| R'                                 | 1 >                                                                                                                                                       |          |              |                                              |                                    |                                                                                                                       |                                              |                                                             | 4      | - |
|                                    |                                                                                                                                                           |          |              |                                              | ΙA                                 | YOUT SHOWN AS EXAN                                                                                                    | MPI F                                        |                                                             | 3      |   |
| Keying Shown a                     | Connector dimension    Dim  Nominal    P  3.91±0.2    PP  6.15±0.2    R1  38.1    R2  34.93    S  46±0.3    V  20.07+0/-1.25    W  2.1/3.2    Z  31.5 Max |          |              |                                              | due to a use<br>the Specifications | not be liable for any no<br>of the Products which<br>s issued by either of th<br>onal recommendation<br>Country<br>FR | does not comply wi<br>e Parties or by a thir | th<br>d party<br>c Control List                             | 2      |   |
| L                                  | VV THREAD                                                                                                                                                 | M37x1-6g |              | PN: 8D025Z90SN                               |                                    |                                                                                                                       |                                              |                                                             |        |   |
|                                    |                                                                                                                                                           |          |              | A 10-10-<br>ISS DAT<br>Designed By:<br>TITLE | Date:                              |                                                                                                                       | сият<br>Receptacle 8D                        | OMER DRAWING                                                | MOD N° |   |
| S N                                |                                                                                                                                                           | ORIEI    | NTATION : N  | SCALE<br>NA                                  |                                    | General linear<br>Tolerances:<br>±                                                                                    | Т Т                                          | RDS / PROJECT<br>859<br>his document is the prop<br>SOURIAU |        | 1 |
| CONTACT TYPE : SOCKET(500 Matings) |                                                                                                                                                           |          |              |                                              | communicated without               |                                                                                                                       |                                              |                                                             |        |   |
| CONTACT LAYOUT : 25-90             |                                                                                                                                                           |          | FORMAT<br>A3 |                                              | SOURIAU D<br>8D025Z90              |                                                                                                                       |                                              | SHEET<br>1/2                                                |        |   |
| F                                  |                                                                                                                                                           | E        |              | D                                            | C                                  |                                                                                                                       | В                                            | A                                                           |        |   |