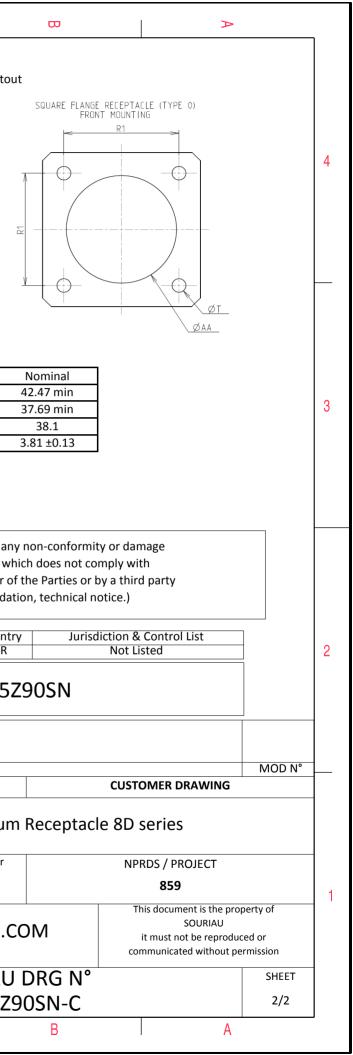

| п                                  | ſ                                                                                                                                                         | Π        |              | D                                            | 0                                  |                                                                                                                       | ω                                            | A                                                           |        |   |
|------------------------------------|-----------------------------------------------------------------------------------------------------------------------------------------------------------|----------|--------------|----------------------------------------------|------------------------------------|-----------------------------------------------------------------------------------------------------------------------|----------------------------------------------|-------------------------------------------------------------|--------|---|
| R'                                 | 1 >                                                                                                                                                       |          |              |                                              |                                    |                                                                                                                       |                                              |                                                             | 4      | - |
|                                    |                                                                                                                                                           |          |              |                                              | ΙA                                 | YOUT SHOWN AS EXAN                                                                                                    | MPI F                                        |                                                             | 3      |   |
| Keying Shown a                     | Connector dimension    Dim  Nominal    P  3.91±0.2    PP  6.15±0.2    R1  38.1    R2  34.93    S  46±0.3    V  20.07+0/-1.25    W  2.1/3.2    Z  31.5 Max |          |              |                                              | due to a use<br>the Specifications | not be liable for any no<br>of the Products which<br>s issued by either of th<br>onal recommendation<br>Country<br>FR | does not comply wi<br>e Parties or by a thir | th<br>d party<br>c Control List                             | 2      |   |
| L                                  | VV THREAD                                                                                                                                                 | M37x1-6g |              | PN: 8D025Z90SN                               |                                    |                                                                                                                       |                                              |                                                             |        |   |
|                                    |                                                                                                                                                           |          |              | A 10-10-<br>ISS DAT<br>Designed By:<br>TITLE | Date:                              |                                                                                                                       | сият<br>Receptacle 8D                        | OMER DRAWING                                                | MOD N° |   |
| S N                                |                                                                                                                                                           | ORIEI    | NTATION : N  | SCALE<br>NA                                  |                                    | General linear<br>Tolerances:<br>±                                                                                    | Т Т                                          | RDS / PROJECT<br>859<br>his document is the prop<br>SOURIAU |        | 1 |
| CONTACT TYPE : SOCKET(500 Matings) |                                                                                                                                                           |          |              |                                              | communicated without               |                                                                                                                       |                                              |                                                             |        |   |
| CONTACT LAYOUT : 25-90             |                                                                                                                                                           |          | FORMAT<br>A3 |                                              | SOURIAU D<br>8D025Z90              |                                                                                                                       |                                              | SHEET<br>1/2                                                |        |   |
| F                                  |                                                                                                                                                           | E        |              | D                                            | C                                  |                                                                                                                       | В                                            | A                                                           |        |   |